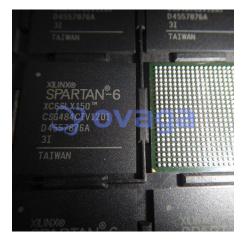

## XC6SLX150-3CSG484I

Data Sheet

FPGA Spartan?-6 LX Family 147443 Cells 45nm Technology 1.2V 484-Pin CSBGA

Manufacturers <u>AMD Xilinx, Inc</u>

Package/Case BGA-484

Product Type Programmable Logic ICs

**RoHS** 

## **General Description**

XC6SLX150-3CSG484I is a field-programmable gate array (FPGA) from Xilinx, which is a semiconductor company that produces programmable logic devices.