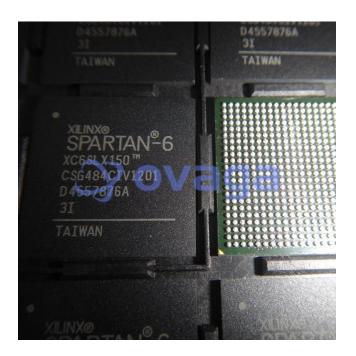

## XC6SLX150-3CSG484I

Data Sheet

FPGA Spartan?-6 LX Family 147443 Cells 45nm Technology 1.2V 484-Pin CSBGA

Manufacturers <u>AMD Xilinx, Inc</u>

Package/Case BGA-484

Product Type Programmable Logic ICs

**RoHS** 

## **General Description**

XC6SLX150-3CSG484I is a field-programmable gate array (FPGA) from Xilinx, which is a semiconductor company that produces programmable logic devices.