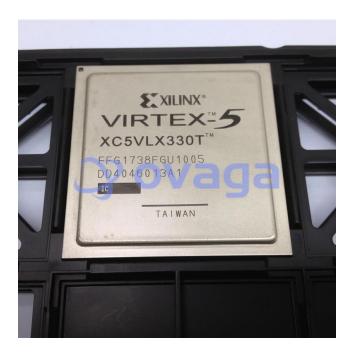

## XC5VLX330T-1FF1738I

Data Sheet

FPGA Virtex?-5 LXT Family 331776 Cells 65nm Technology 1V 1738-Pin FCBGA

Manufacturers AMD Xilinx, Inc

Package/Case FBGA173

Product Type Programmable Logic ICs

**RoHS** 

Lifecycle

## **General Description**

XC5VLX330T-1FF1738I is a field-programmable gate array (FPGA) from the Virtex-5 family of devices manufactured by Xilinx.