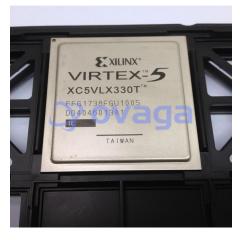

## XC5VLX330T-1FF1738I

Data Sheet

FPGA Virtex?-5 LXT Family 331776 Cells 65nm Technology 1V 1738-Pin FCBGA

Manufacturers AMD Xilinx, Inc

Package/Case FBGA173

Product Type Programmable Logic ICs

**RoHS** 

Lifecycle

## **General Description**

XC5VLX330T-1FF1738I is a field-programmable gate array (FPGA) from the Virtex-5 family of devices manufactured by Xilinx.