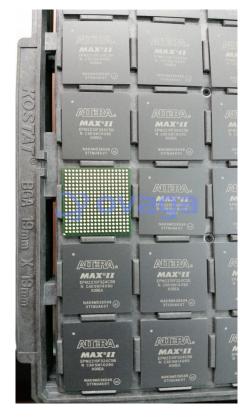

# **EPM2210F324C5N**

Data Sheet

CPLD MAX® II Family 1700 Macro Cells 201.1MHz 0.18um Technology 2.5V/3.3V 324-Pin FBGA Tray

Manufacturers

Intel Corp

Package/Case

FBGA-324

Product Type

# **General Description**

Ovaga has a large stock of EPM2210F324C5N Programmable Logic ICs from Intel Corp and we guarantee that they are original, brand new parts sourced directly from Intel Corp We can provide quality testing reports for EPM2210F324C5N upon your request. To obtain a quote, simply fill in the required quantity, contact name, and email address in the quick quote form on the right. Our sales representative will contact you within 12 hours.