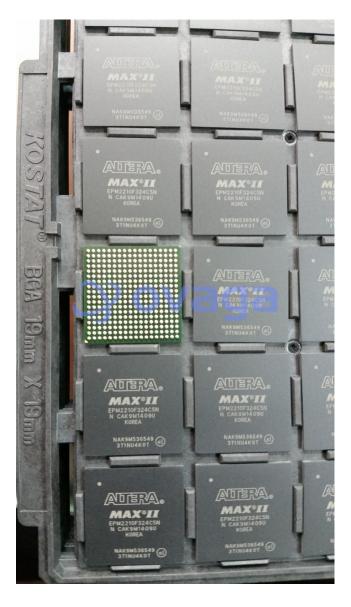

# **EPM2210F324C5N**

Data Sheet

CPLD MAX® II Family 1700 Macro Cells 201.1MHz 0.18um Technology 2.5V/3.3V 324-Pin FBGA Tray

Manufacturers

Intel Corp

Package/Case

FBGA-324

Product Type

# **General Description**

Ovaga has a large stock of EPM2210F324C5N Programmable Logic ICs from Intel Corp and we guarantee that they are original, brand new parts sourced directly from Intel Corp We can provide quality testing reports for EPM2210F324C5N upon your request. To obtain a quote, simply fill in the required quantity, contact name, and email address in the quick quote form on the right. Our sales representative will contact you within 12 hours.