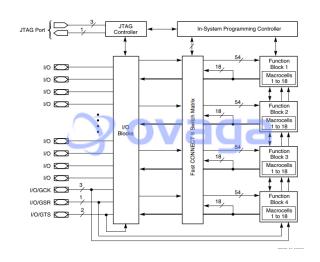

# **General Description**

XC9572XL-10TQ100I is a Field-Programmable Gate Array (FPGA) device from the Xilinx XC9500XL series. It is a programmable logic device that can be configured to implement various digital circuits, including processors, memory interfaces, communication interfaces, and other custom logic circuits.

| Features | Application |
|----------|-------------|
|----------|-------------|

72 macrocells Industrial control systems

5,248 logic cells Data communication systems

114 inputs/outputs Digital signal processing

Maximum clock frequency of 166 MHz

Automotive electronics

10 ns pin-to-pin delay Medical equipment

3.3 V supply voltage