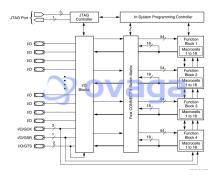

# **General Description**

XC9572XL-10TQ100I is a Field-Programmable Gate Array (FPGA) device from the Xilinx XC9500XL series. It is a programmable logic device that can be configured to implement various digital circuits, including processors, memory interfaces, communication interfaces, and other custom logic circuits.

| Features | Application |
|----------|-------------|
|----------|-------------|

72 macrocells Industrial control systems

5,248 logic cells Data communication systems

114 inputs/outputs Digital signal processing

Maximum clock frequency of 166 MHz

Automotive electronics

10 ns pin-to-pin delay Medical equipment

3.3 V supply voltage