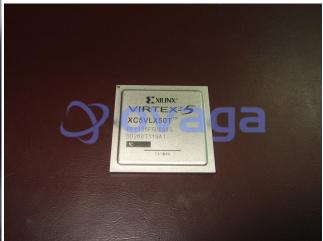

# XC5VLX50T-1FF1136C

Data Sheet

#### XC5VLX50T-1FF1136C - NEW PRODUCT

Manufacturers <u>AMD Xilinx, Inc</u>

Package/Case BGA1136

Product Type Programmable Logic ICs

**RoHS** 

Lifecycle

Images are for reference only

Please submit RFQ for XC5VLX50T-1FF1136C or <a href="mailto:sales@ovaga.com"><u>Emailto:sales@ovaga.com</u></a> We will contact you in 12 hours.

## **General Description**

XC5VLX50T-1FF1136C is a part number for a field-programmable gate array (FPGA) manufactured by Xilinx, a leading provider of programmable logic solutions. This FPGA is based on the Virtex-5 LX family of devices and is designed to provide high-performance processing for a wide range of applications.