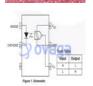

# H11L3SR2M

Data Sheet

6-Pin DIP Schmitt Trigger Output Optocoupler; Package: SMDIP-W; No of Pins: 6; Container: Tape & Reel, Logic Output Optocouplers Optocoupler Schmitt Trigger

Manufacturers ON Semiconductor, LLC

Package/Case SMD-6

Product Type Logic Output Optocouplers

RoHS Green

Lifecycle



Images are for reference only

Please submit RFQ for H11L3SR2M or Email to us: sales@ovaga.com We will contact you in 12 hours.

<u>RFQ</u>

## **General Description**

## **Application**

**ONSEMI** 

#### **Related Products**



#### H11L1SR2VM

ON Semiconductor, LLC DIP-6



#### **H11G2M**

ON Semiconductor, LLC

DIP6



#### H11N1SR2M

ON Semiconductor, LLC

DIP-6 Gull Wing



#### H11G2SR2M

ON Semiconductor, LLC

SOP6



#### **H11B1VM**

ON Semiconductor, LLC

PDIP-6



#### H11F1SR2M

ON Semiconductor, LLC

PDIP-6

## <u>H11F3M</u>



ON Semiconductor, LLC PDIP-6



## H11AA1SR2M

ON Semiconductor, LLC PDIP-6