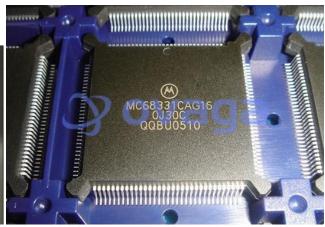

## MC68331CAG16

Data Sheet

ColdFire Microcontroller, Coldfire Family MC683xx Series Microcontrollers, Coldfire v1, 32bit

| Manufacturers | NXP Semiconductor                 |
|---------------|-----------------------------------|
| Package/Case  | LQFP-144                          |
| Product Type  | Embedded Processors & Controllers |
| RoHS          | Rohs                              |
|               |                                   |

Images are for reference only

Please submit RFQ for MC68331CAG16 or Email to us: sales@ovaga.com We will contact you in 12 hours.