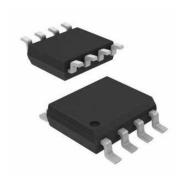

# MPVZ5010GW6U

Data Sheet

Integrated Silicon Pressure Sensor On-Chip Signal Conditioned, Temperature Compensated and Calibrated, Board Mount Pressure Sensors SOP GWING SIFEL W/M PORT

Manufacturers NXP Semiconductor

Package/Case SOP-8

Product Type Pressure Sensors

RoHS Rohs

Lifecycle

Images are for reference only

Please submit RFQ for MPVZ5010GW6U or Email to us: sales@ovaga.com We will contact you in 12 hours.

#### **Features**

Pressure Sensor, 5V, 0/10kPa, SOP 8, Port