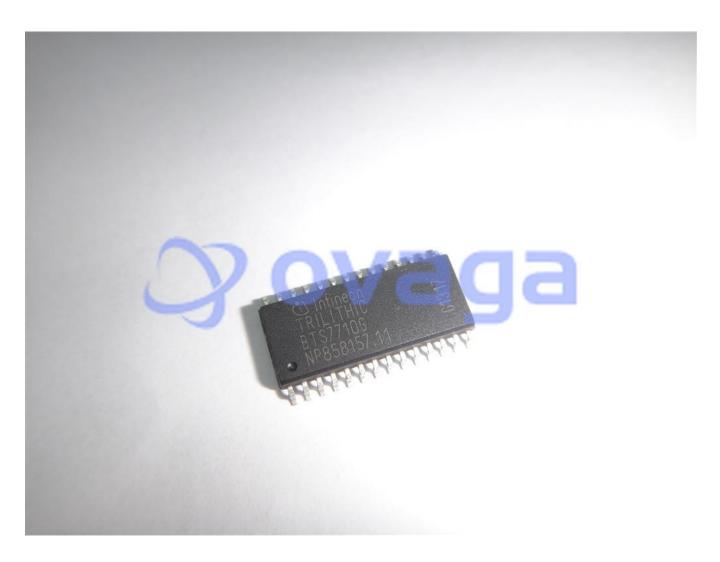

Data Sheet

Transient Voltage Suppressor Diodes Gate Drivers QUAD D-MOS SW DRIVER TRILITH

Manufacturers <u>Infineon Technologies Corporation</u>

Package/Case SOP-28

Product Type Switch ICs

**RoHS** 

Lifecycle

## **General Description**

BTS7710G is a power switch IC (Integrated Circuit) designed for use in automotive applications. It is manufactured by Infineon Technologies, a German semiconductor manufacturer.