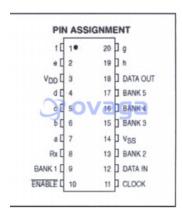

# **MC14489BPE**

Data Sheet

#### LCD DRIVER; LED DRIVER

Manufacturers NXP Semiconductor

Package/Case DIP20

Product Type Power Management ICs

RoHS

Lifecycle

Images are for reference only

Please submit RFQ for MC14489BPE or Email to us: sales@ovaga.com We will contact you in 12 hours.