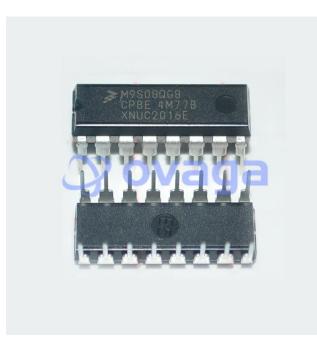

# MC9S08QG8CPBE

Data Sheet

 8 Bit MCU, QG Series, S08 Family S08QG Series Microcontrollers, 20 MHz, 8 KB, 512

 Byte, 16 Pins

 Manufacturers
 NXP Semiconductor

 Package/Case
 16PIN PDIP

 Product Type
 Embedded Processors & Controllers

# **General Description**

MC9S08QG8CPBE is a microcontroller unit (MCU) from the S08 family of 8-bit MCUs manufactured by NXP Semiconductors. It features an 8bit HCS08 core with a maximum operating frequency of 20 MHz, 8 KB flash memory, 512 bytes of EEPROM, and 512 bytes of RAM. It also has a range of integrated peripherals, including 12-bit analog-to-digital converters (ADCs), timers, and serial communication interfaces.