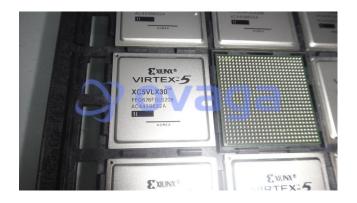

## XC5VLX30-1FFG676I

Data Sheet

FPGA Virtex®-5 LX Family 30720 Cells 65nm (CMOS) Technology 1V

Manufacturers <u>AMD Xilinx, Inc</u>

Package/Case BGA-676

Product Type Programmable Logic ICs

RoHS

Lifecycle

## **General Description**

XC5VLX30-1FFG676I is a Field Programmable Gate Array (FPGA) device from Xilinx, which is a programmable logic device that can be configured by the user after manufacturing. The XC5VLX30-1FFG676I is part of the Virtex-5 LX family, which is designed for high-performance applications.

## **Features**

33,088 logic cells

640 Kb block RAM

12 Digital Clock Managers (DCMs)

8 Phase-Locked Loops (PLLs)

400 MHz maximum operating frequency

1.2V core voltage

1.5V/2.5V/3.3V auxiliary voltage options

676-pin Fine-pitch Ball Grid Array (FBGA) package