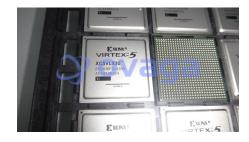

## XC5VLX30-1FFG676I

Data Sheet

FPGA Virtex®-5 LX Family 30720 Cells 65nm (CMOS) Technology 1V

Manufacturers <u>AMD Xilinx, Inc</u>

Package/Case BGA-676

Product Type Programmable Logic ICs

RoHS

Lifecycle

## **General Description**

XC5VLX30-1FFG676I is a Field Programmable Gate Array (FPGA) device from Xilinx, which is a programmable logic device that can be configured by the user after manufacturing. The XC5VLX30-1FFG676I is part of the Virtex-5 LX family, which is designed for high-performance applications.

## **Features**

33,088 logic cells

640 Kb block RAM

12 Digital Clock Managers (DCMs)

8 Phase-Locked Loops (PLLs)

400 MHz maximum operating frequency

1.2V core voltage

1.5V/2.5V/3.3V auxiliary voltage options

676-pin Fine-pitch Ball Grid Array (FBGA) package