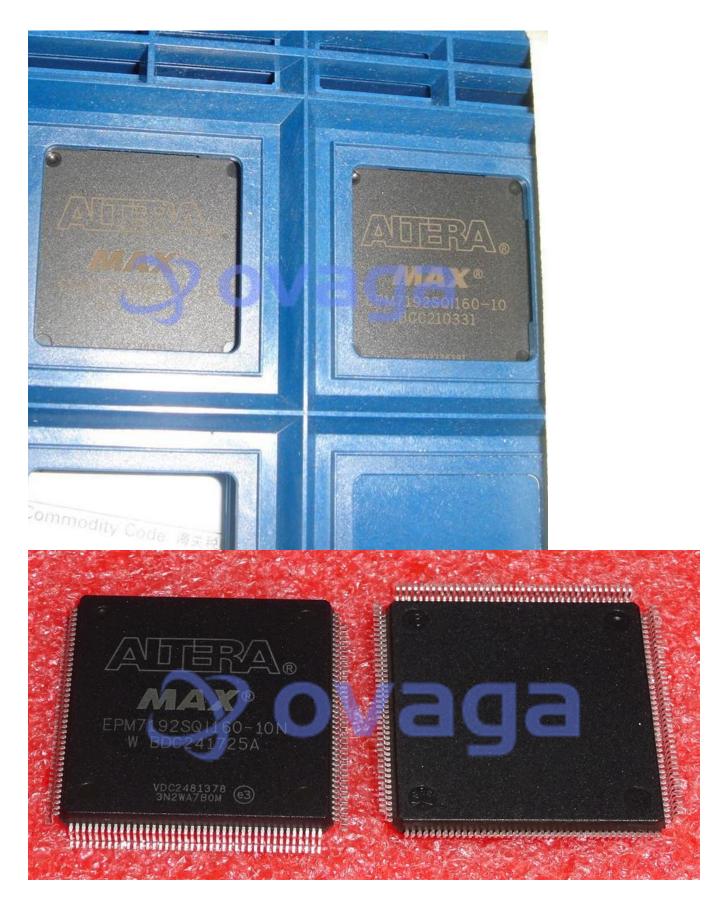

# EPM7192SQI160-10

Data Sheet

CPLD MAX® 7000S Family 3.75K Gates 192 Macro Cells 100MHz 5V 160-Pin PQFP Tray

| Manufacturers | Altera Corporation (Intel) |
|---------------|----------------------------|
| Package/Case  | PQFP-160                   |
| Product Type  | Programmable Logic ICs     |
| RoHS          |                            |
| Lifecycle     |                            |

Images are for reference only

| Please submit RFO for EPM7192S | QI160-10 or Email to us: sales@ovaga.com We will contact you in 12 hours. | <u>RFQ</u> |
|--------------------------------|---------------------------------------------------------------------------|------------|
|                                |                                                                           |            |