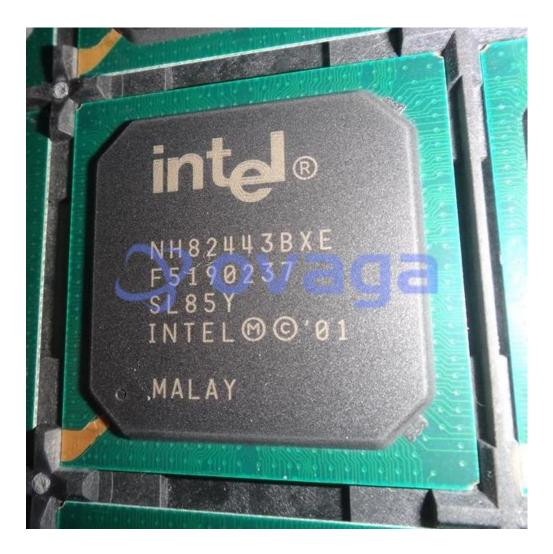

# NH82443BXE-SL85Y

Data Sheet

Manufacturers <u>Intel Corp</u>

Package/Case BGA

Product Type Integrated Circuits (ICs)

RoHS

Lifecycle

Images are for reference only

# **General Description**

NH82443BXE-SL85Y is a chipset that was developed and manufactured by Intel. It is an older chipset that was released in the early 2000s for use in desktop computers. Here are some of its features:

#### **Features**

Supports Intel Pentium III and Celeron processors

Supports up to 512MB of SDRAM memory

Includes an AGP graphics interface

Supports USB 1.1 ports

Includes AC'97 audio support

Supports IDE and floppy disk drives