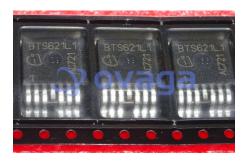

# BTS621L1E3128A

Data Sheet

Smart Two Channel Highside Power Switch

Manufacturers <u>Infineon Technologies Corporation</u>

Package/Case TO-263-7

Product Type High-side / low-side switch, the driver, the receiver

# **General Description**

BTS621L1E3128A is a power switch IC (Integrated Circuit) manufactured by Infineon Technologies.