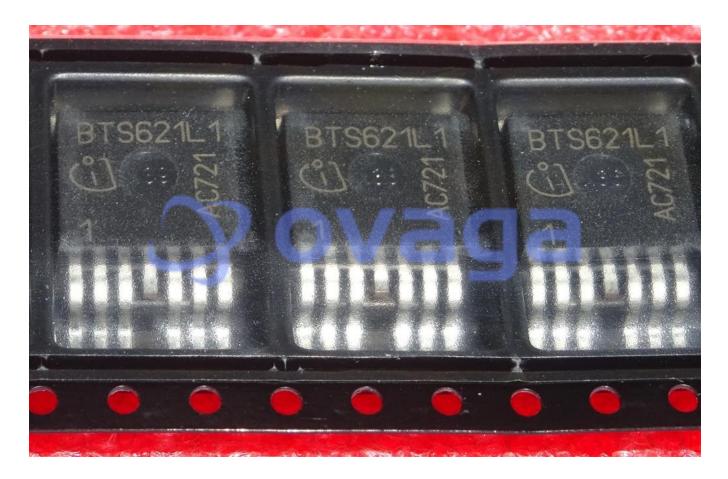

# BTS621L1E3128A

Data Sheet

Smart Two Channel Highside Power Switch

Manufacturers <u>Infineon Technologies Corporation</u>

Package/Case TO-263-7

Product Type High-side / low-side switch, the driver, the receiver

# **General Description**

BTS621L1E3128A is a power switch IC (Integrated Circuit) manufactured by Infineon Technologies.