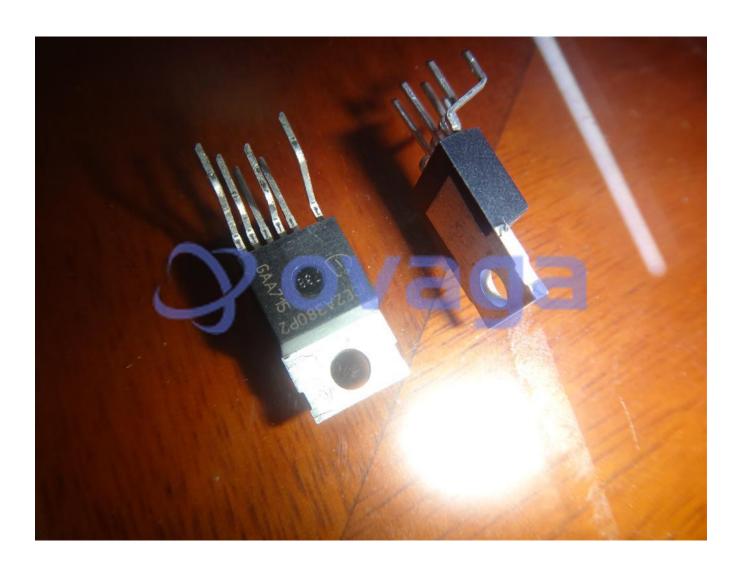

Data Sheet

 $\label{eq:coolset} Coolset^{\text{TM}}\ F2;\ Package:\ PG-TO220-6;\ Package:\ TO-220;\ VDS\ (max):\ 800.0\ V;\ ID\ (max):\ 3.0\ A;\ RDS\ (on)\ (typ):\ 2.1\ Ohm;\ Ptot\ (max):\ -;, AC/DC\ Switching\ Converters\ Off-Line\ SMPS\ Currnt\ Mode\ CTRLR\ 650V$ 

Manufacturers <u>Infineon Technologies Corporation</u>

Package/Case TO-220

Product Type Power Management ICs

RoHS Rohs

Lifecycle

Images are for reference only

Please submit RFQ for ICE2A380P2 or Email to us: sales@ovaga.com We will contact you in 12 hours.