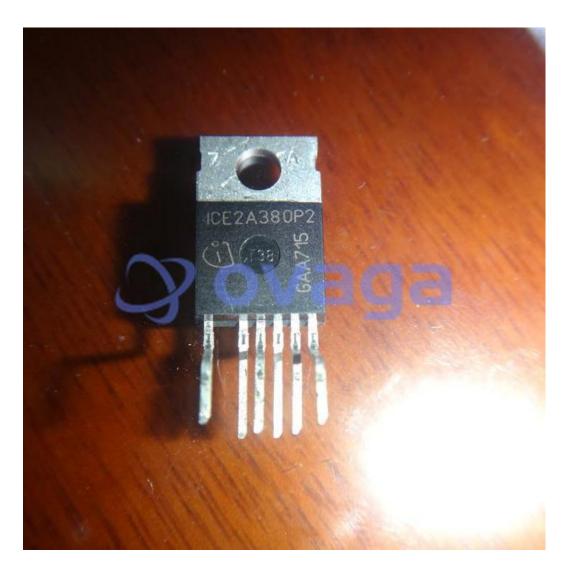

Data Sheet

 $\label{eq:coolset} Coolset^{\text{TM}}\ F2;\ Package:\ PG-TO220-6;\ Package:\ TO-220;\ VDS\ (max):\ 800.0\ V;\ ID\ (max):\ 3.0\ A;\ RDS\ (on)\ (typ):\ 2.1\ Ohm;\ Ptot\ (max):\ -;, AC/DC\ Switching\ Converters\ Off-Line\ SMPS\ Currnt\ Mode\ CTRLR\ 650V$ 

Manufacturers <u>Infineon Technologies Corporation</u>

Package/Case TO-220

Product Type Power Management ICs

RoHS Rohs

Lifecycle

Images are for reference only

Please submit RFQ for ICE2A380P2 or Email to us: sales@ovaga.com We will contact you in 12 hours.

## **General Description**

ICE2A380P2 is a power management IC (PMIC) designed for use in switch mode power supplies (SMPS) for high-performance computing, consumer electronics, and industrial applications.