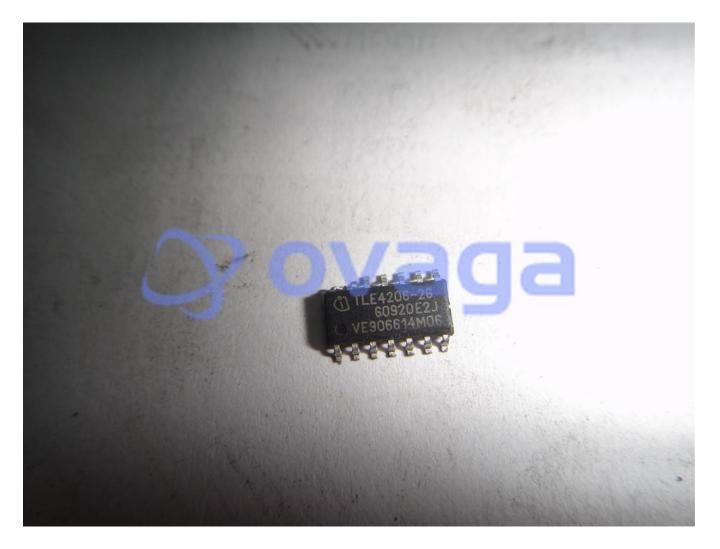

# TLE4206-2G

Data Sheet

DC Motor Driver 8V to 18V 14-Pin DSO T/R

| Manufacturers | Infineon Technologies Corporation |
|---------------|-----------------------------------|
| Package/Case  | SOP-14                            |
| Product Type  | Power Management ICs              |
| RoHS          | Rohs                              |
| Lifecycle     |                                   |

Images are for reference only

| Please submit RFQ for TLE4206-2G or Email to us: sales@ovaga.com We will contact you in 12 hours. | <u>RFQ</u> |
|---------------------------------------------------------------------------------------------------|------------|
|---------------------------------------------------------------------------------------------------|------------|

## **General Description**

TLE4206-2G is a type of integrated circuit (IC) designed for automotive applications. It is a six-channel low-side power switch with embedded control functions, manufactured by Infineon Technologies AG.