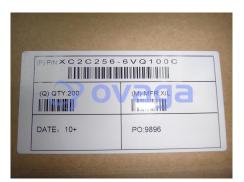

# XC2C256-6VQ100C

Data Sheet

CPLD CoolRunner - II Family 6K Gates 256 Macro Cells 256MHz 0.18um (CMOS) Technology 1.8V

| AMD Xilinx, Inc        |
|------------------------|
| TQFP100                |
| Programmable Logic ICs |
|                        |
|                        |

Images are for reference only

<u>RFO</u>

Please submit RFQ for XC2C256-6VQ100C or <u>Email to us: sales@ovaga.com</u> We will contact you in 12 hours.