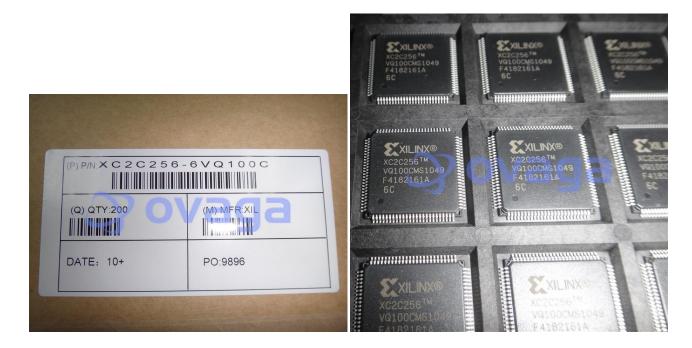

# XC2C256-6VQ100C

Data Sheet

CPLD CoolRunner - II Family 6K Gates 256 Macro Cells 256MHz 0.18um (CMOS) Technology 1.8V

| AMD Xilinx, Inc        |
|------------------------|
| TQFP100                |
| Programmable Logic ICs |
|                        |
|                        |

Images are for reference only

<u>RFO</u>

Please submit RFQ for XC2C256-6VQ100C or <u>Email to us: sales@ovaga.com</u> We will contact you in 12 hours.