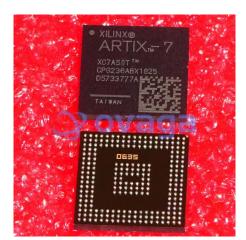

# XC7A50T-1CPG236I

Data Sheet

FPGA, Artix-7, MMCM, PLL, 150 I/O's, 464 MHz, 52160 Cells, 950 mV to 1.05 V, CSBGA-236

| Manufacturers | AMD Xilinx, Inc        |
|---------------|------------------------|
| Package/Case  | BGA236                 |
| Product Type  | Programmable Logic ICs |
| RoHS          |                        |
| Lifecycle     |                        |

# **General Description**

XC7A50T-1CPG236I is a product part number from Xilinx, which is a Field Programmable Gate Array (FPGA) device belonging to the Artix-7 family.