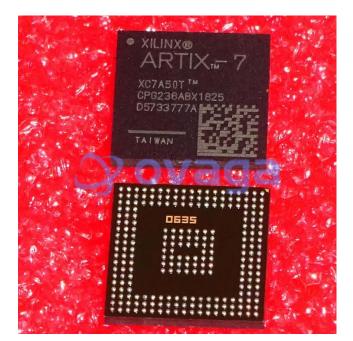

# XC7A50T-1CPG236I

Data Sheet

FPGA, Artix-7, MMCM, PLL, 150 I/O's, 464 MHz, 52160 Cells, 950 mV to 1.05 V, CSBGA-236

| Manufacturers | AMD Xilinx, Inc        |
|---------------|------------------------|
| Package/Case  | BGA236                 |
| Product Type  | Programmable Logic ICs |
| RoHS          |                        |
| Lifecycle     |                        |

# **General Description**

XC7A50T-1CPG236I is a product part number from Xilinx, which is a Field Programmable Gate Array (FPGA) device belonging to the Artix-7 family.