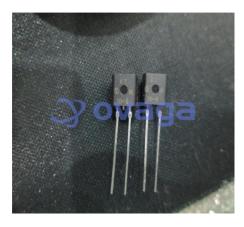

# KTY10-6

Data Sheet

#### Silicon Temperature Sensors

| Manufacturers | Infineon Technologies Corporation |
|---------------|-----------------------------------|
| Package/Case  | ТО92-2                            |
| Product Type  | Sensors, Transducers              |
| RoHS          |                                   |
| Lifecycle     |                                   |

Images are for reference only

| Please submit RFQ for KTY10-6 or | Email to us: sales@ovaga.com We will contact y | ou in 12 hours. |
|----------------------------------|------------------------------------------------|-----------------|
|                                  |                                                |                 |