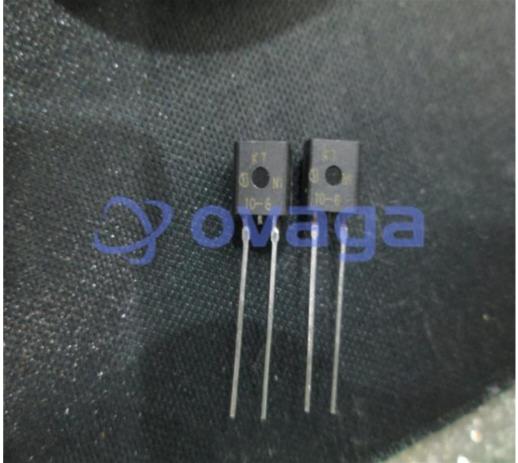

# KTY10-6

Data Sheet

#### Silicon Temperature Sensors

| Manufacturers | Infineon Technologies Corporation |
|---------------|-----------------------------------|
| Package/Case  | ТО92-2                            |
| Product Type  | Sensors, Transducers              |
| RoHS          |                                   |
| Lifecycle     |                                   |

Images are for reference only

| Please submit RFQ for KTY10-6 or | Email to us: sales@ovaga.com We will contact y | ou in 12 hours. |
|----------------------------------|------------------------------------------------|-----------------|
|                                  |                                                |                 |