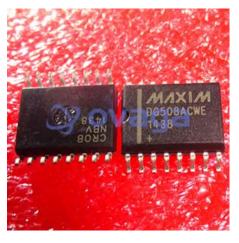

## **DG508ACWE**

Data Sheet

Analog Multiplexer Single 8:1 16Pin SOIC W

Manufacturers Analog Devices, Inc

Package/Case SOIC-16

Product Type Interface ICs

**RoHS** 

Lifecycle

## **General Description**

DG508ACWE is a component, specifically an analog multiplexer/demultiplexer IC (integrated circuit) manufactured by Siliconix. It is a 8-channel analog switch with a wide operating range and low on-resistance, making it useful for a variety of applications in both analog and digital circuits.