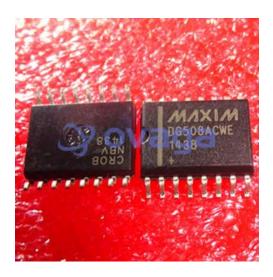

## **DG508ACWE**

Data Sheet

Analog Multiplexer Single 8:1 16Pin SOIC W

Manufacturers Analog Devices, Inc

Package/Case SOIC-16

Product Type Interface ICs

**RoHS** 

Lifecycle

## **General Description**

DG508ACWE is a component, specifically an analog multiplexer/demultiplexer IC (integrated circuit) manufactured by Siliconix. It is a 8-channel analog switch with a wide operating range and low on-resistance, making it useful for a variety of applications in both analog and digital circuits.