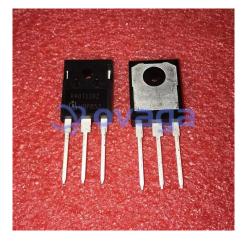

Data Sheet

IGBT / Low Loss DuoPack / TO247 Package / TrenchStop 2nd Generation Series

Manufacturers <u>Infineon Technologies Corporation</u>

Package/Case TO-247

Product Type Discrete Semiconductors

**RoHS** 

# **General Description**

K40T1202 is most likely a part number for a power semiconductor device, specifically a silicon-based IGBT (Insulated Gate Bipolar Transistor) module. However, without additional context, it's difficult to determine the exact specifications of the part. Here are some general features and applications of IGBT modules: