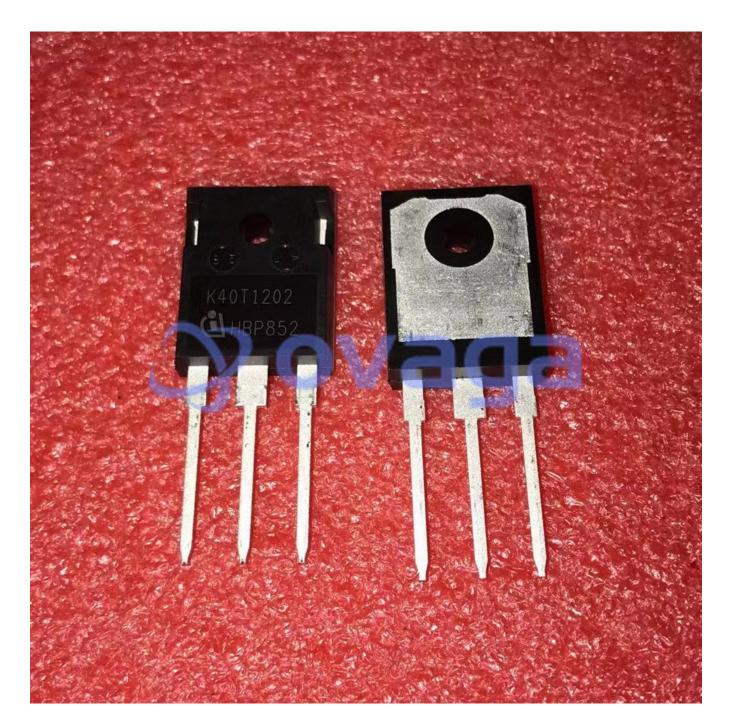

Data Sheet

IGBT / Low Loss DuoPack / TO247 Package / TrenchStop 2nd Generation Series

Manufacturers <u>Infineon Technologies Corporation</u>

Package/Case TO-247

Product Type Discrete Semiconductors

**RoHS** 

Lifecycle

Images are for reference only

Please submit RFQ for K40T1202 or Email to us: sales@ovaga.com We will contact you in 12 hours.

**RFO** 

# **General Description**

K40T1202 is most likely a part number for a power semiconductor device, specifically a silicon-based IGBT (Insulated Gate Bipolar Transistor) module. However, without additional context, it's difficult to determine the exact specifications of the part. Here are some general features and applications of IGBT modules: