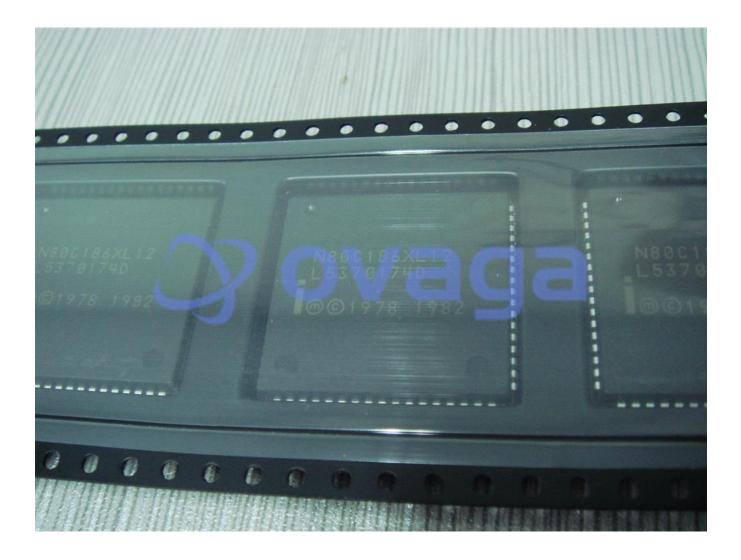

# N80C186XL12

Data Sheet

16-bit high-integration embedded processor. 12 MHz, Microcontroller

| Manufacturers | Intel Corp             |
|---------------|------------------------|
| Package/Case  | PLCC-68                |
| Product Type  | Programmable Logic ICs |
| RoHS          |                        |
| Lifecycle     |                        |

Images are for reference only

Please submit RFQ for N80C186XL12 or Email to us: sales@ovaga.com We will contact you in 12 hours. RFQ