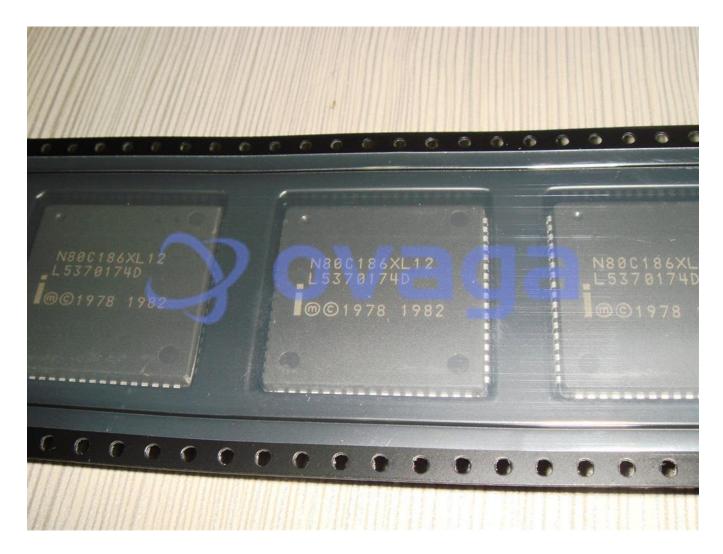

# N80C186XL12

Data Sheet

16-bit high-integration embedded processor. 12 MHz, Microcontroller

| Manufacturers | Intel Corp             |
|---------------|------------------------|
| Package/Case  | PLCC-68                |
| Product Type  | Programmable Logic ICs |
| RoHS          |                        |
| Lifecycle     |                        |

Images are for reference only

Please submit RFQ for N80C186XL12 or Email to us: sales@ovaga.com We will contact you in 12 hours. RFQ