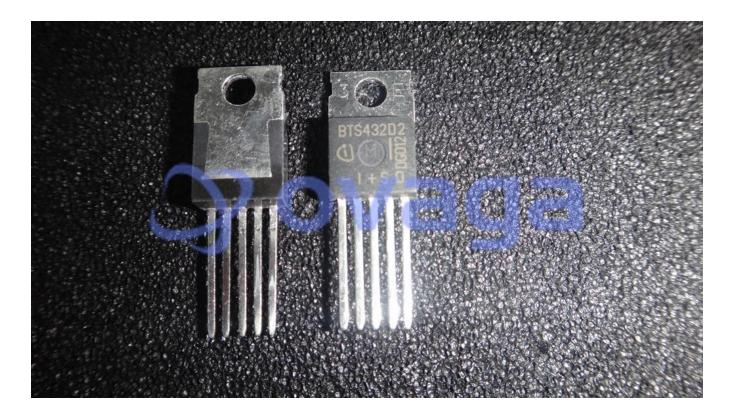

Data Sheet

Smart Highside Power Switch

Manufacturers <u>Infineon Technologies Corporation</u>

Package/Case TO-263

Product Type High-side / low-side switch, the driver, the receiver

Images are for reference only

## **General Description**

BTS432D2 is a type of power switch in the form of a high-side N-channel vertical power MOSFET with charge pump, current sense and diagnostic functions. It is manufactured by Infineon Technologies, a German semiconductor manufacturer.