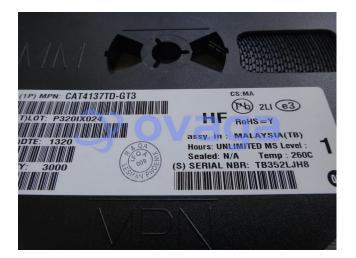

# **CAT4137TD-GT3**

Data Sheet

<u>RFO</u>

LED Driver, Boost, 5 LED, series, LED Drivers LED Driver, Boost 5 LED, series

| Manufacturers                                                                                        | ON Semiconductor, LLC | (17) MPN: CAT4137ID-GT3<br>TILOT: P3201X024<br>TILOT: P3201X024<br>THE Rotts=Y |
|------------------------------------------------------------------------------------------------------|-----------------------|--------------------------------------------------------------------------------|
| Package/Case                                                                                         | TSOT23-5              | DTE 1320<br>Y 3000<br>Y 3000                                                   |
| Product Type                                                                                         | Power Management ICs  |                                                                                |
| RoHS                                                                                                 | Rohs                  | Images are for reference only                                                  |
| Lifecycle                                                                                            |                       |                                                                                |
| Please submit RFQ for CAT4137TD-GT3 or Email to us: sales@ovaga.com We will contact you in 12 hours. |                       |                                                                                |