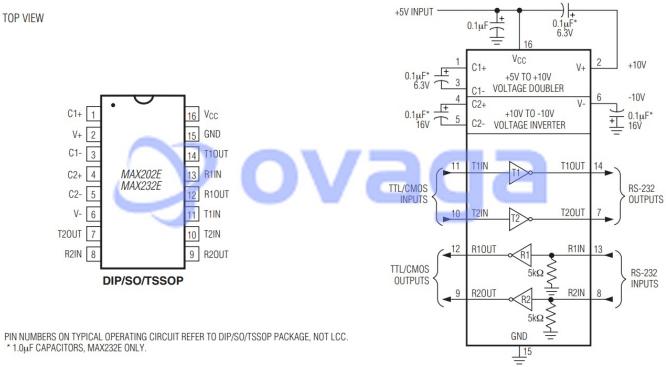

#### **General Description**

MAX202ECSE is a type of integrated circuit (IC) that belongs to the MAX202 family of RS-232 transceivers. It is designed to interface between a UART device and an RS-232 communication line.

| Features                                            | Application                                                                         |  |
|-----------------------------------------------------|-------------------------------------------------------------------------------------|--|
| Dual transmitter/receiver RS-232 interface          | Serial communication interfaces in computers, servers, and other electronic devices |  |
| $\pm 15 kV ESD$ protection on RS-232 inputs/outputs | Industrial automation and control systems                                           |  |
| 120kbps data rate                                   | Point-of-sale (POS) terminals                                                       |  |
| Operates from a single +5V power supply             | Security systems                                                                    |  |
| Low-power shutdown mode                             | Test and measurement equipment                                                      |  |
| Available in a 16-pin QSOP package                  |                                                                                     |  |