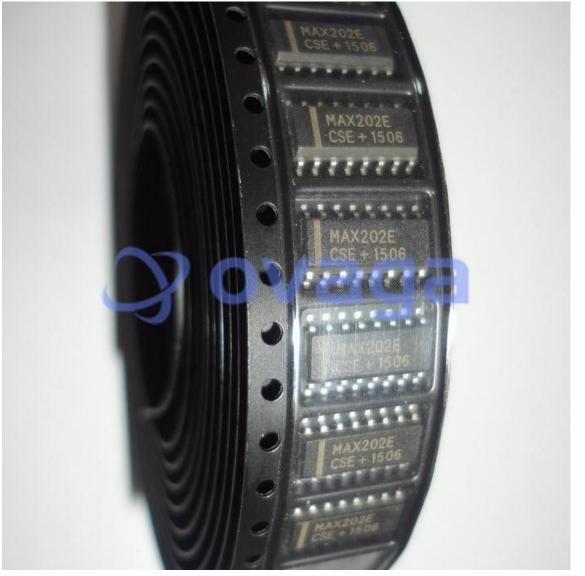

# MAX202ECSE

Data Sheet

Line Transmitter/Receiver 2TR 2TX 2RX 16-Pin SOIC N

| Manufacturers | Analog Devices, Inc | MAX 202E                      |
|---------------|---------------------|-------------------------------|
| Package/Case  | SOP-16              |                               |
| Product Type  | Interface ICs       |                               |
| RoHS          |                     |                               |
| Lifecycle     |                     | Images are for reference only |