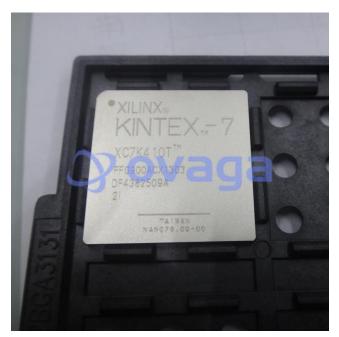

# XC7K410T-2FFG900I

Data Sheet

FPGA, Kintex-7, MMCM, PLL, 350 I/O's, 710 MHz, 406720 Cells, 970 mV to 1.03 V, FCBGA-900

| Manufacturers | AMD Xilinx, Inc        |
|---------------|------------------------|
| Package/Case  | FBGA-900               |
| Product Type  | Programmable Logic ICs |
| RoHS          |                        |
| Lifecycle     |                        |

## **General Description**

XC7K410T-2FFG900I is a model of the Xilinx Kintex-7 family of Field-Programmable Gate Arrays (FPGAs). FPGAs are integrated circuits that can be programmed and reprogrammed to perform a wide range of digital functions.