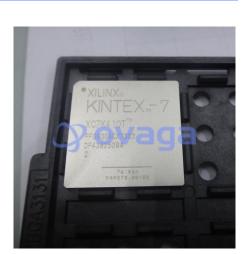

# XC7K410T-2FFG900I

Data Sheet

FPGA, Kintex-7, MMCM, PLL, 350 I/O's, 710 MHz, 406720 Cells, 970 mV to 1.03 V, FCBGA-900

| Manufacturers | AMD Xilinx, Inc        |
|---------------|------------------------|
| Package/Case  | FBGA-900               |
| Product Type  | Programmable Logic ICs |
| RoHS          |                        |
| Lifecycle     |                        |

## **General Description**

XC7K410T-2FFG900I is a model of the Xilinx Kintex-7 family of Field-Programmable Gate Arrays (FPGAs). FPGAs are integrated circuits that can be programmed and reprogrammed to perform a wide range of digital functions.