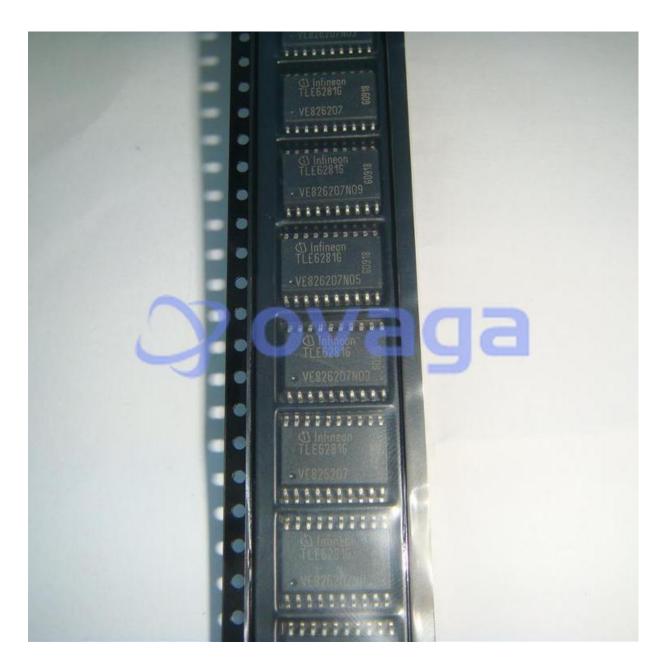

Data Sheet

H-Bridge Driver IC

Manufacturers <u>Infineon Technologies Corporation</u>

Package/Case SOP-20

Product Type Power Management ICs

RoHS Rohs

Lifecycle

Images are for reference only

# **General Description**

TLE6281G is a power management IC (PMIC) designed by Infineon Technologies. It is specifically designed to drive up to four DC motors or two stepper motors in automotive applications. Here are some of its key features: