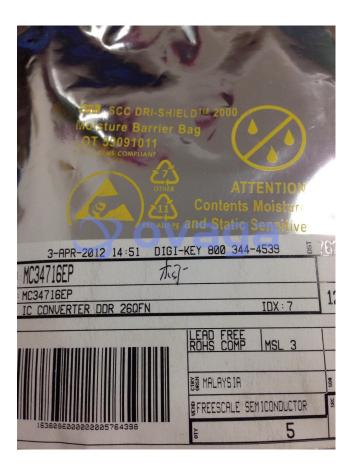

Data Sheet

Switch-Mode Power Supply, DDR, 2-channel, 1.0 MHz, 3/5A, QFN 26, Tray

Manufacturers NXP Semiconductor

Package/Case QFN-26

Product Type Power Management ICs

RoHS Rohs

Lifecycle

Images are for reference only

# **General Description**

MC34716EP is a voltage regulator IC (integrated circuit) designed by NXP Semiconductors.