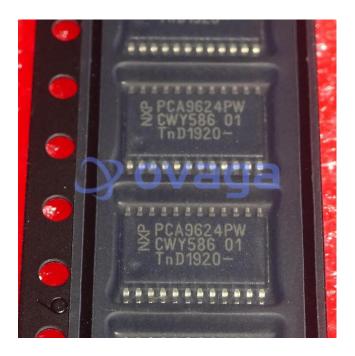

# PCA9624PW,112

Data Sheet

LED Lighting Drivers 8bit Fm+ I2C-bus 100mA 40V LED driver

Manufacturers NXP Semiconductor

Package/Case TSSOP-24

Product Type Power Management ICs

RoHS Rohs

Lifecycle

Images are for reference only

Please submit RFQ for PCA9624PW,112 or <a href="mailto:sales@ovaga.com"><u>Fmailto:sales@ovaga.com</u></a> We will contact you in 12 hours.