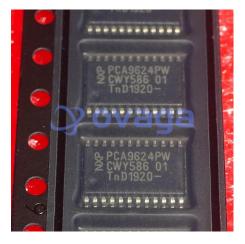

# PCA9624PW,112

Data Sheet

LED Lighting Drivers 8bit Fm+ I2C-bus 100mA 40V LED driver

Manufacturers NXP Semiconductor

Package/Case TSSOP-24

Product Type Power Management ICs

RoHS Rohs

Lifecycle

Images are for reference only

Please submit RFQ for PCA9624PW,112 or <a href="mailto:sales@ovaga.com"><u>Fmailto:sales@ovaga.com</u></a> We will contact you in 12 hours.