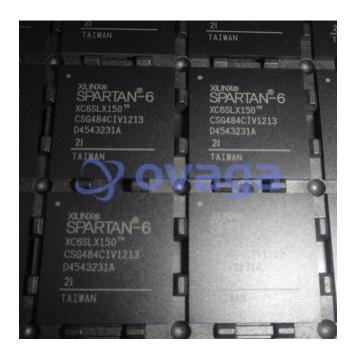

# XC6SLX150-2CSG484I

Data Sheet

Spartan-6 LX Family 147443 Cells 45nm (CMOS) Technology 1.2V

Manufacturers <u>AMD Xilinx, Inc</u>

Package/Case BGA484

Product Type Programmable Logic ICs

**RoHS** 

Lifecycle

### **General Description**

XC6SLX150-2CSG484I is a field-programmable gate array (FPGA) from the Spartan-6 family of FPGAs produced by Xilinx, a leading manufacturer of programmable logic devices.

484-pin fine-pitch ball grid array (FBGA) package