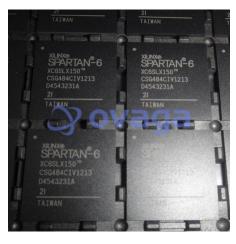

# XC6SLX150-2CSG484I

Data Sheet

Spartan-6 LX Family 147443 Cells 45nm (CMOS) Technology 1.2V

Manufacturers <u>AMD Xilinx, Inc</u>

Package/Case BGA484

Product Type Programmable Logic ICs

**RoHS** 

Lifecycle

### **General Description**

XC6SLX150-2CSG484I is a field-programmable gate array (FPGA) from the Spartan-6 family of FPGAs produced by Xilinx, a leading manufacturer of programmable logic devices.

484-pin fine-pitch ball grid array (FBGA) package