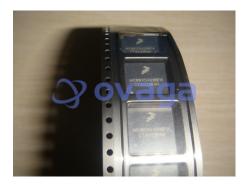

## **MC06XS4200FK**

Data Sheet

Power Switch Hi Side 1-OUT 60hm Automotive 23-Pin QFN EP Tray

Manufacturers NXP Semiconductor

Package/Case PQFN-24

Product Type Power Management ICs

**RoHS** 

Lifecycle

Images are for reference only

Please submit RFQ for MC06XS4200FK or Email to us: sales@ovaga.com We will contact you in 12 hours.

<u>RFQ</u>