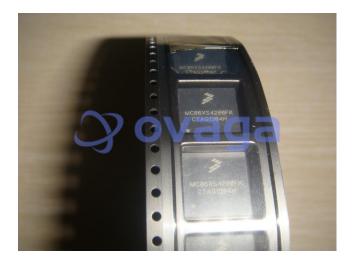

## **MC06XS4200FK**

Data Sheet

Power Switch Hi Side 1-OUT 60hm Automotive 23-Pin QFN EP Tray

Manufacturers NXP Semiconductor

Package/Case PQFN-24

Product Type Power Management ICs

**RoHS** 

Lifecycle

Images are for reference only

Please submit RFQ for MC06XS4200FK or Email to us: sales@ovaga.com We will contact you in 12 hours.

<u>RFQ</u>