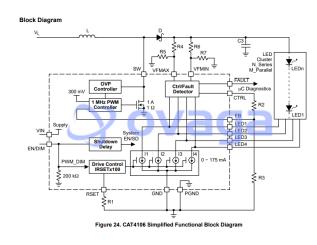

# **CAT4106YP-T2**

Data Sheet

#### LED Driver, Boost, 4 Ch / 10 LED, LED Drivers LED DRVR BOOST 4CH/10LED

Manufacturers ON Semiconductor, LLC

Package/Case TSSOP-16

Product Type Power Management ICs

RoHS Rohs

Lifecycle





Images are for reference only

Please submit RFQ for CAT4106YP-T2 or Email to us: sales@ovaga.com We will contact you in 12 hours.

<u>RFQ</u>

## **General Description**

### **Application**

**ONSEMI** 





#### **Related Products**



CAT823RTDI-GT3

ON Semiconductor, LLC TSOT-23-5



**CAT4109V-GT2** 

ON Semiconductor, LLC SOIC-16



**CAT4016W-T1** 

ON Semiconductor, LLC SOIC-24





ON Semiconductor, LLC

TSSOP-24





ON Semiconductor, LLC TQFN-16



**CAT4137TD-GT3** 

ON Semiconductor, LLC TSOT23-5





ON Semiconductor, LLC TQFN-16



### NCP59744FCTCADJT2G

ON Semiconductor, LLC WLCSP10, 2.075x1.025x0.35