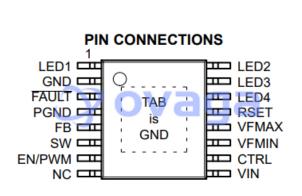

# **CAT4106YP-T2**

Data Sheet

#### LED Driver, Boost, 4 Ch / 10 LED, LED Drivers LED DRVR BOOST 4CH/10LED

Manufacturers ON Semiconductor, LLC

Package/Case TSSOP-16

Product Type Power Management ICs

RoHS Rohs

Lifecycle





Images are for reference only

Please submit RFQ for CAT4106YP-T2 or Email to us: sales@ovaga.com We will contact you in 12 hours.

<u>RFQ</u>

## **General Description**

### **Application**

**ONSEMI** 





#### **Related Products**



CAT823RTDI-GT3

ON Semiconductor, LLC TSOT-23-5



**CAT4109V-GT2** 

ON Semiconductor, LLC SOIC-16



**CAT4016W-T1** 

ON Semiconductor, LLC SOIC-24





ON Semiconductor, LLC

TSSOP-24





ON Semiconductor, LLC TQFN-16



**CAT4137TD-GT3** 

ON Semiconductor, LLC TSOT23-5





ON Semiconductor, LLC TQFN-16



### NCP59744FCTCADJT2G

ON Semiconductor, LLC WLCSP10, 2.075x1.025x0.35