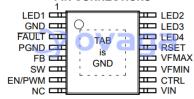

# **CAT4106YP-T2**

Data Sheet

#### LED Driver, Boost, 4 Ch / 10 LED, LED Drivers LED DRVR BOOST 4CH/10LED

Manufacturers ON Semiconductor, LLC

Package/Case TSSOP-16

Product Type Power Management ICs

RoHS Rohs

Lifecycle





Images are for reference only

Please submit RFQ for CAT4106YP-T2 or Email to us: sales@ovaga.com We will contact you in 12 hours.

<u>RFQ</u>

## **General Description**

### **Application**

**ONSEMI** 





#### **Related Products**



CAT823RTDI-GT3

ON Semiconductor, LLC TSOT-23-5



**CAT4109V-GT2** 

ON Semiconductor, LLC SOIC-16



**CAT4016W-T1** 

ON Semiconductor, LLC SOIC-24





ON Semiconductor, LLC

TSSOP-24





ON Semiconductor, LLC TQFN-16



**CAT4137TD-GT3** 

ON Semiconductor, LLC TSOT23-5





ON Semiconductor, LLC TQFN-16



### NCP59744FCTCADJT2G

ON Semiconductor, LLC WLCSP10, 2.075x1.025x0.35