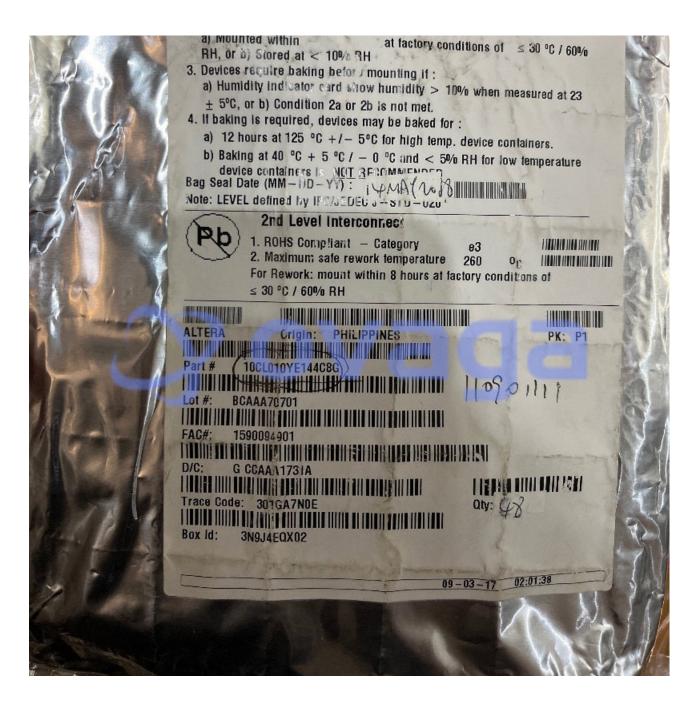

# 10CL010YE144C8G

Data Sheet

FPGA Cyclone? 10 LP Family 10320 Cells 144-Pin EQFP EP Tray

Manufacturers <u>Intel Corp</u>

Package/Case 144-LQFP

Product Type Programmable Logic ICs

**RoHS** 

Lifecycle

## **General Description**

Ovaga has a large stock of 10CL010YE144C8G Programmable Logic ICs from Intel Corp and we guarantee that they are original, brand new parts sourced directly from Intel Corp We can provide quality testing reports for 10CL010YE144C8G upon your request. To obtain a quote, simply fill in the required quantity, contact name, and email address in the quick quote form on the right. Our sales representative will contact you within 12 hours.