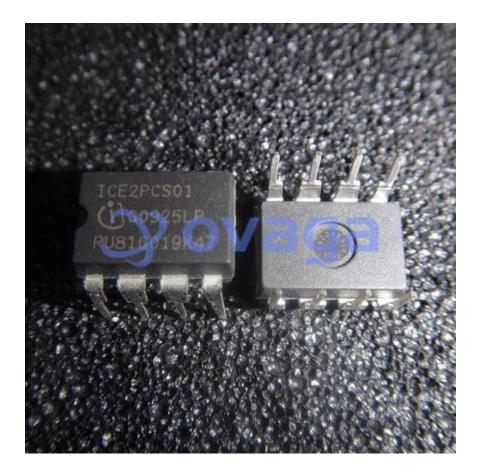

# ICE2PCS01

Data Sheet

UVLO:11V, Supply Voltage Min:11.5V, Supply Voltage Max:25V, Startup Current:450 A, Operating Supply Current:15mA,

| Manufacturers | Infineon Technologies Corporation |
|---------------|-----------------------------------|
| Package/Case  | DIP-8                             |
| Product Type  | Power Management ICs              |
| RoHS          |                                   |
| Lifecycle     |                                   |

## **General Description**

ICE2PCS01 is an advanced control IC (integrated circuit) designed for use in switch-mode power supplies (SMPS). It is produced by Infineon Technologies, a German semiconductor manufacturer. The ICE2PCS01 is specifically designed for use in flyback and quasi-resonant SMPS topologies used in power supplies for applications such as TVs, PCs, and adapters.