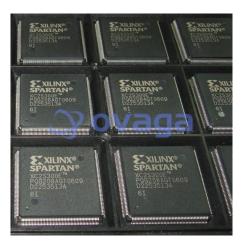

# **XC2S300E-6PQG208I**

Data Sheet

#### 300,000 SYSTEM GATE 1.8V FPGA - NOT RECOMMENDED for NEW DESIGN

Manufacturers AMD Xilinx, Inc

Package/Case QFP208

Product Type Programmable Logic ICs

RoHS

Lifecycle

Images are for reference only

Please submit RFQ for XC2S300E-6PQG208I or <a href="mailto:sales@ovaga.com">Email to us: sales@ovaga.com</a> We will contact you in 12 hours.

## **Features** Application

Contains 300,000 system gates Digital signal processing

1.8V core voltage Video and image processing

208-pin plastic quad flat pack (PQFP) package High-speed communication systems