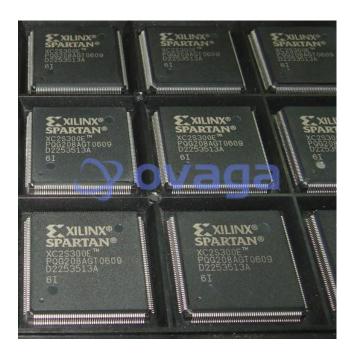

# **XC2S300E-6PQG208I**

Data Sheet

#### 300,000 SYSTEM GATE 1.8V FPGA - NOT RECOMMENDED for NEW DESIGN

Manufacturers AMD Xilinx, Inc

Package/Case QFP208

Product Type Programmable Logic ICs

RoHS

Lifecycle

Images are for reference only

Please submit RFQ for XC2S300E-6PQG208I or <a href="mailto:sales@ovaga.com">Email to us: sales@ovaga.com</a> We will contact you in 12 hours.

## **Features** Application

Contains 300,000 system gates Digital signal processing

1.8V core voltage Video and image processing

208-pin plastic quad flat pack (PQFP) package High-speed communication systems