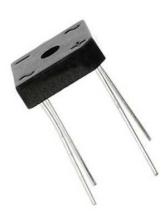

# **GBPC1502W**

Data Sheet

Bridge Rectifiers 15 Amp 200 Volt 300 Amp IFSM

Manufacturers ON Semiconductor, LLC

Package/Case 4-Square, GBPC-W

Product Type Diodes & Rectifiers

**RoHS** 

Lifecycle