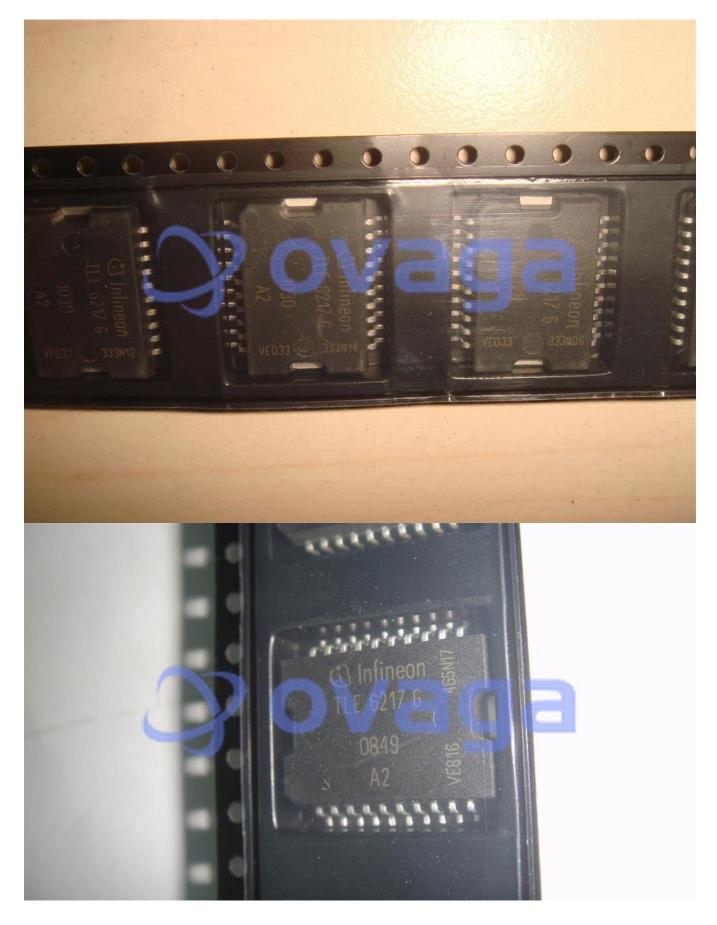

Data Sheet

Smart Quad Channel Low-Side Switch, Power Switch ICs - Power Distribution SMART HIGH/LOW SIDE SWITCHES

Manufacturers <u>Infineon Technologies Corporation</u>

Package/Case DSO-22

Product Type Switch ICs

RoHS Rohs

Lifecycle

Images are for reference only

Please submit RFQ for TLE6217G or Email to us: sales@ovaga.com We will contact you in 12 hours.

**RFQ** 