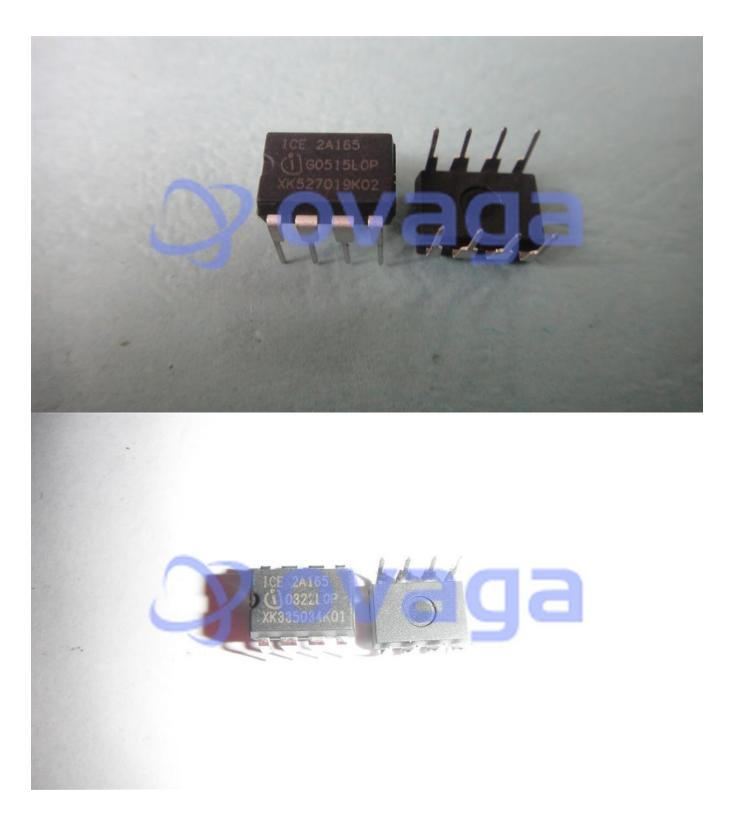

Data Sheet

CoolSET<sup>TM</sup> F2; ; VDS (max): 650.0 V; ID (max): 1.0 A; RDS (on) (typ): 3.0 Ohm; Ptot (max): -;,AC/DC Switching Converters COOLSET IC CUR-MODE PWM CTRLR 650V

Manufacturers <u>Infineon Technologies Corporation</u>

Package/Case DIP-8

Product Type Power Management ICs

RoHS Green

Lifecycle

Images are for reference only

Please submit RFQ for ICE2A165 or Email to us: sales@ovaga.com We will contact you in 12 hours.

**RFQ** 