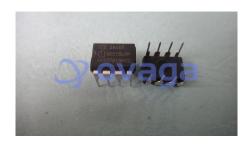

Data Sheet

CoolSET<sup>TM</sup> F2; ; VDS (max): 650.0 V; ID (max): 1.0 A; RDS (on) (typ): 3.0 Ohm; Ptot (max): -;,AC/DC Switching Converters COOLSET IC CUR-MODE PWM CTRLR 650V

Manufacturers <u>Infineon Technologies Corporation</u>

Package/Case DIP-8

Product Type Power Management ICs

RoHS Green

Lifecycle

Images are for reference only

Please submit RFQ for ICE2A165 or Email to us: sales@ovaga.com We will contact you in 12 hours.

**RFQ** 