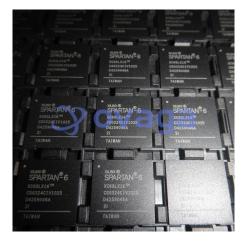

## XC6SLX16-2CSG324I

Data Sheet

FPGA Spartan-6 LX Family 14579 Cells 45nm Technology 1.2V 324Pin CSBGA

Manufacturers <u>AMD Xilinx, Inc</u>

Package/Case BGA-324

Product Type Programmable Logic ICs

**RoHS** 

## **General Description**

XC6SLX16-2CSG324I is a Field-Programmable Gate Array (FPGA) manufactured by Xilinx Inc. It is a member of the Spartan-6 family of FPGAs and has 16,640 logic cells, 28 DSP slices, and 576 KB of block RAM. The device operates with a maximum clock frequency of 200 MHz and supports up to 622 Mbps data transfer rates.