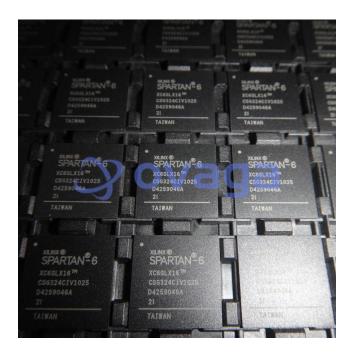

## XC6SLX16-2CSG324I

Data Sheet

FPGA Spartan-6 LX Family 14579 Cells 45nm Technology 1.2V 324Pin CSBGA

Manufacturers <u>AMD Xilinx, Inc</u>

Package/Case BGA-324

Product Type Programmable Logic ICs

**RoHS** 

## **General Description**

XC6SLX16-2CSG324I is a Field-Programmable Gate Array (FPGA) manufactured by Xilinx Inc. It is a member of the Spartan-6 family of FPGAs and has 16,640 logic cells, 28 DSP slices, and 576 KB of block RAM. The device operates with a maximum clock frequency of 200 MHz and supports up to 622 Mbps data transfer rates.