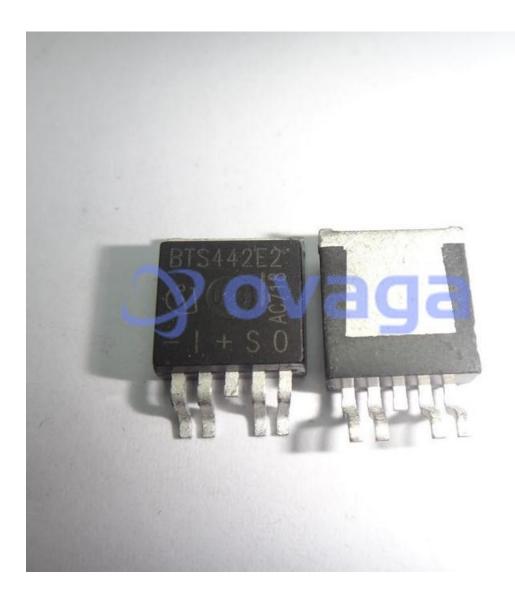

### Smart Highside Power Switch

Manufacturers Infineon Technologies Corporation

Package/Case PG-TO263-5

Product Type High-side / low-side switch, the driver, the receiver

RoHS

Lifecycle

Images are for reference only