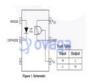

# H11AA1SR2M

Data Sheet

# AC INPUT/PHOTOTRANSISTOR OPTOCOUPLERS, Transistor Output Optocouplers MOT AC IN-TRANS OUT

Manufacturers ON Semiconductor, LLC

Package/Case PDIP-6

Product Type Transistor Output Optocouplers

RoHS Rohs

Lifecycle



Images are for reference only

Please submit RFQ for H11AA1SR2M or Email to us: sales@ovaga.com We will contact you in 12 hours.

<u>RFQ</u>

### **General Description**

## Application

**ONSEMI** 

#### **Related Products**



#### H11L1SR2VM

ON Semiconductor, LLC

DIP-6



#### **H11G2M**

ON Semiconductor, LLC

DIP6



#### H11N1SR2M

ON Semiconductor, LLC

DIP-6 Gull Wing



#### H11G2SR2M

ON Semiconductor, LLC

SOP6



#### **H11B1VM**

ON Semiconductor, LLC

PDIP-6



#### H11F1SR2M

ON Semiconductor, LLC

PDIP-6

### <u>H11F3M</u>



ON Semiconductor, LLC PDIP-6



### H11AA1SM

ON Semiconductor, LLC PDIP-6