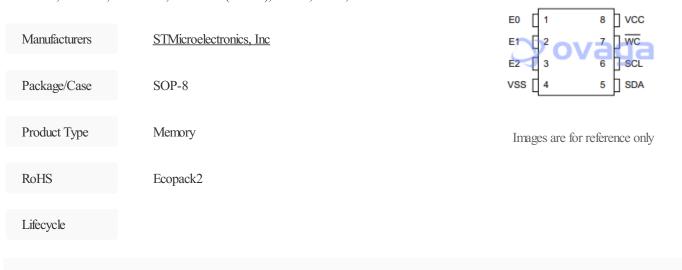

## M24256-DRMN8TP/K

Data Sheet

**RFO** 

EEPROM, 256 Kbit, 32K x 8bit, Serial I2C (2-Wire), 1 MHz, SOIC, 8 Pins

Please submit RFQ for M24256-DRMN8TP/K or Email to us: sales@ovaga.com/We will contact you in 12