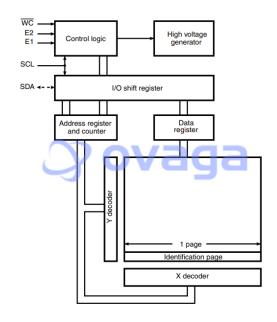

## M24256-DRMN8TP/K

Data Sheet

**RFO** 

EEPROM, 256 Kbit, 32K x 8bit, Serial I2C (2-Wire), 1 MHz, SOIC, 8 Pins

Please submit RFQ for M24256-DRMN8TP/K or Email to us: sales@ovaga.com/We will contact you in 12