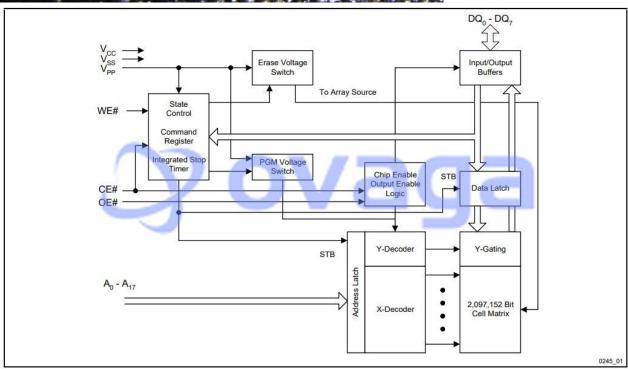

## **General Description**

TN28F020-150 is a type of Flash memory chip manufactured by Toshiba. Here are some details about this chip:

Features Application

It has a storage capacity of 2 TN28F020-150 can be used in a variety of electronic devices that require non-volatile memory storage, such Megabits (or 256 kilobytes).

TN28F020-150 can be used in a variety of electronic devices that require non-volatile memory storage, such as printers, set-top boxes, routers, and other embedded systems.

It uses a 5-volt power supply. It is commonly used in industrial applications due to its high reliability and durability.

It has a access time of 150 nanoseconds.

It is organized as 256K words of 8 bits each.