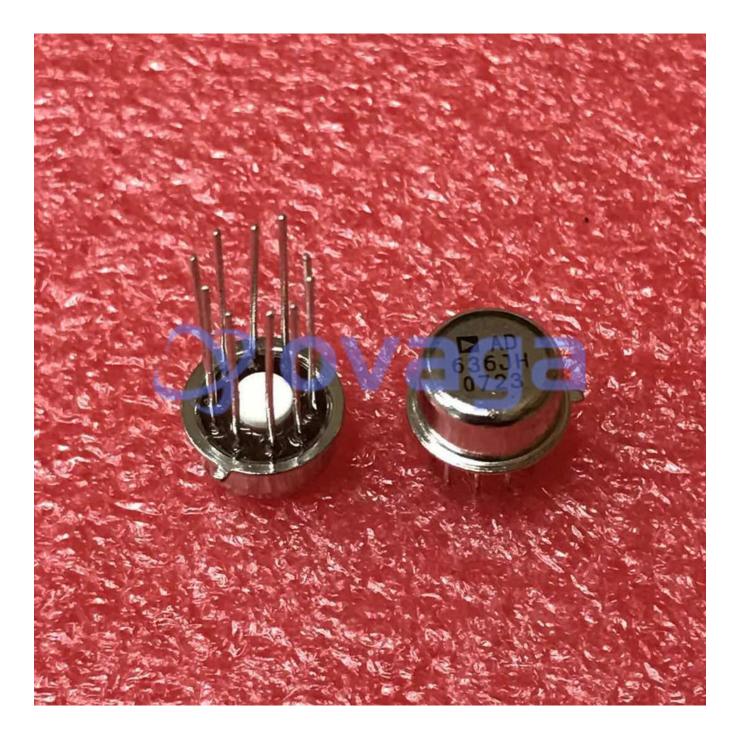

# AD636JH

Data Sheet

<u>RFO</u>

RMS to DC Converter, 1 %, 1.5 MHz, 0 °C, 70 °C, TO-100, 10 Pins

| Manufacturers | Analog Devices, Inc  |                               |
|---------------|----------------------|-------------------------------|
| Package/Case  | TO-100-10            | A Hower                       |
| Product Type  | Power Management ICs |                               |
| RoHS          |                      |                               |
| Lifecycle     |                      | Images are for reference only |