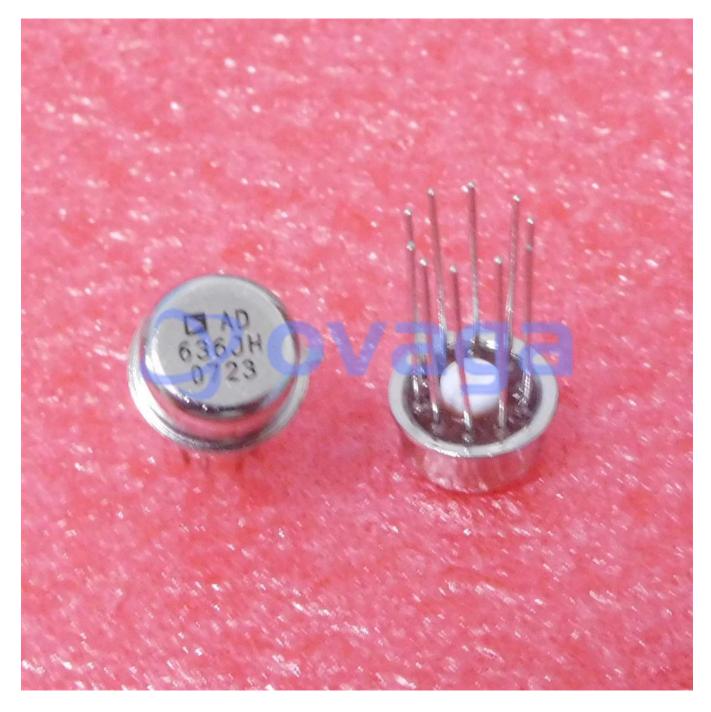

# AD636JH

Data Sheet

<u>RFO</u>

RMS to DC Converter, 1 %, 1.5 MHz, 0 °C, 70 °C, TO-100, 10 Pins

| Manufacturers | Analog Devices, Inc  |                               |
|---------------|----------------------|-------------------------------|
| Package/Case  | TO-100-10            | A Hower                       |
| Product Type  | Power Management ICs |                               |
| RoHS          |                      |                               |
| Lifecycle     |                      | Images are for reference only |