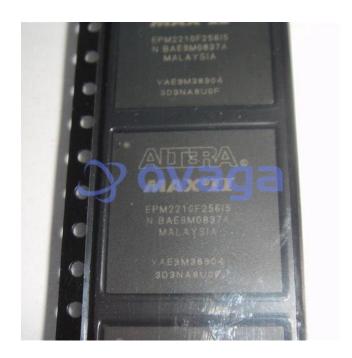

Data Sheet

CPLD MAX II Family 1700 Macro Cells 201.1MHz 0.18um Technology 2.5V/3.3V 256Pin FBGA

Manufacturers <u>Altera Corporation (Intel)</u>

Package/Case FBGA-256

Product Type Programmable Logic ICs

RoHS

## **General Description**

Ovaga has a large stock of EPM2210F256I5 Programmable Logic ICs from Altera Corporation (Intel) and we guarantee that they are original, brand new parts sourced directly from Altera Corporation (Intel) We can provide quality testing reports for EPM2210F256I5 upon your request. To obtain a quote, simply fill in the required quantity, contact name, and email address in the quick quote form on the right. Our sales representative will contact you within 12 hours.