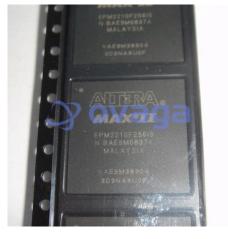

Data Sheet

CPLD MAX II Family 1700 Macro Cells 201.1MHz 0.18um Technology 2.5V/3.3V 256Pin FBGA

Manufacturers <u>Altera Corporation (Intel)</u>

Package/Case FBGA-256

Product Type Programmable Logic ICs

RoHS

## **General Description**

Ovaga has a large stock of EPM2210F256I5 Programmable Logic ICs from Altera Corporation (Intel) and we guarantee that they are original, brand new parts sourced directly from Altera Corporation (Intel) We can provide quality testing reports for EPM2210F256I5 upon your request. To obtain a quote, simply fill in the required quantity, contact name, and email address in the quick quote form on the right. Our sales representative will contact you within 12 hours.