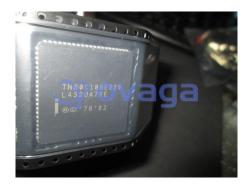

## TN80C188EB20

Data Sheet

MPU 186 Processor 16Bit 20MHz 84Pin PLCC

Manufacturers <u>Intel Corp</u>

Package/Case PLCC-84

Product Type Embedded Processors & Controllers

RoHS

Lifecycle

Images are for reference only

Please submit RFQ for TN80C188EB20 or Email to us: sales@ovaga.com We will contact you in 12 hours.

**RFO** 