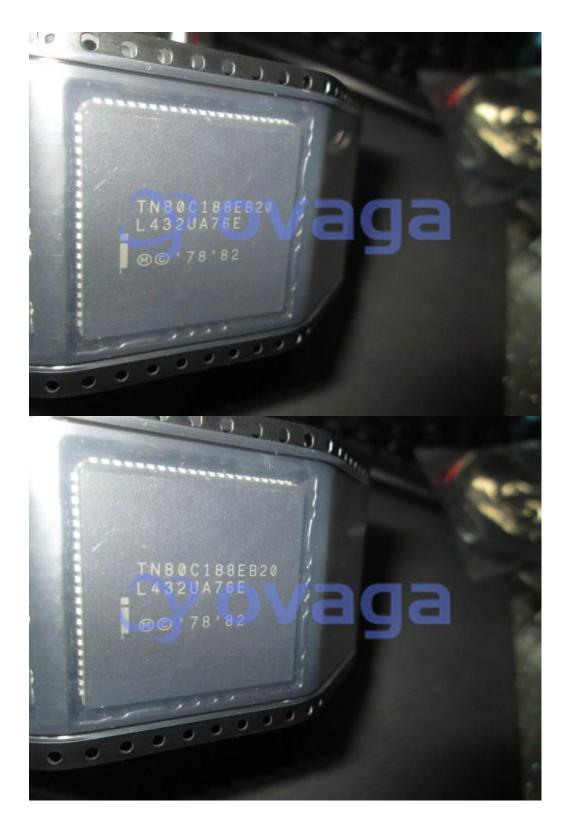

## TN80C188EB20

Data Sheet

MPU 186 Processor 16Bit 20MHz 84Pin PLCC

Manufacturers <u>Intel Corp</u>

Package/Case PLCC-84

Product Type Embedded Processors & Controllers

RoHS

Lifecycle

Images are for reference only

Please submit RFQ for TN80C188EB20 or Email to us: sales@ovaga.com We will contact you in 12 hours.

**RFO** 