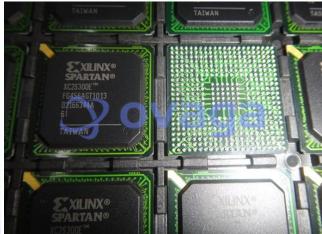

## XC2S300E-6FG456I

Data Sheet

## Spartan-IIE 1.8V FPGA Family

Manufacturers <u>AMD Xilinx, Inc</u>

Package/Case FBGA-456

Product Type Programmable Logic ICs

RoHS

Lifecycle

Images are for reference only

Please submit RFQ for XC2S300E-6FG456I or **Email to us: sales@ovaga.com** We will contact you in 12 hours.