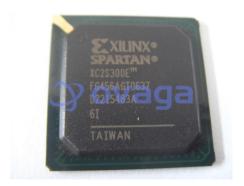

## XC2S300E-6FG456I

Data Sheet

## Spartan-IIE 1.8V FPGA Family

Manufacturers <u>AMD Xilinx, Inc</u>

Package/Case FBGA-456

Product Type Programmable Logic ICs

RoHS

Lifecycle

Images are for reference only

Please submit RFQ for XC2S300E-6FG456I or **Email to us: sales@ovaga.com** We will contact you in 12 hours.