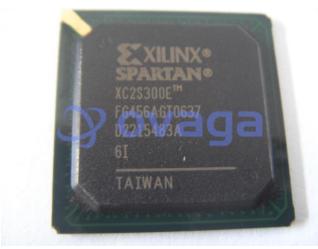

## XC2S300E-6FG456I

Data Sheet

## Spartan-IIE 1.8V FPGA Family

Manufacturers <u>AMD Xilinx, Inc</u>

Package/Case FBGA-456

Product Type Programmable Logic ICs

RoHS

Lifecycle

Images are for reference only

Please submit RFQ for XC2S300E-6FG456I or **Email to us: sales@ovaga.com** We will contact you in 12 hours.