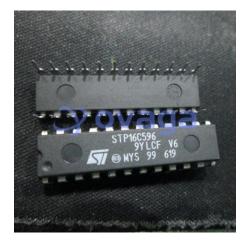

# STP16C596

Data Sheet

<u>RFO</u>

#### 16-BIT CONSTANT CURRENT LED SINK DRIVER

| Manufacturers | STMicroelectronics, Inc |
|---------------|-------------------------|
| Package/Case  | DIP24                   |
| Product Type  | Optoelectronics         |
| RoHS          |                         |
| Lifecycle     |                         |



Images are for reference only

### **General Description**

STP16C596 is a serially controlled LED driver IC (Integrated Circuit) manufactured by STMicroelectronics. It is specifically designed for driving high-brightness LEDs and is used in a wide range of applications, including signage, automotive lighting, and decorative lighting.

## Features Serial input/output data transfer up to 25 MHz

Maximum output current of 120 mA per channel

16 constant-current output channels

PWM (Pulse Width Modulation) brightness control for each channel

Thermal shutdown protection

Low standby current

### Application

| TLC5926 (Texas Instruments)  |
|------------------------------|
| CAT4016 (ON Semiconductor)   |
| MAX6971 (Maxim Integrated)   |
| IS31FL3731 (ISSI)            |
| A6282 (Allegro Mi