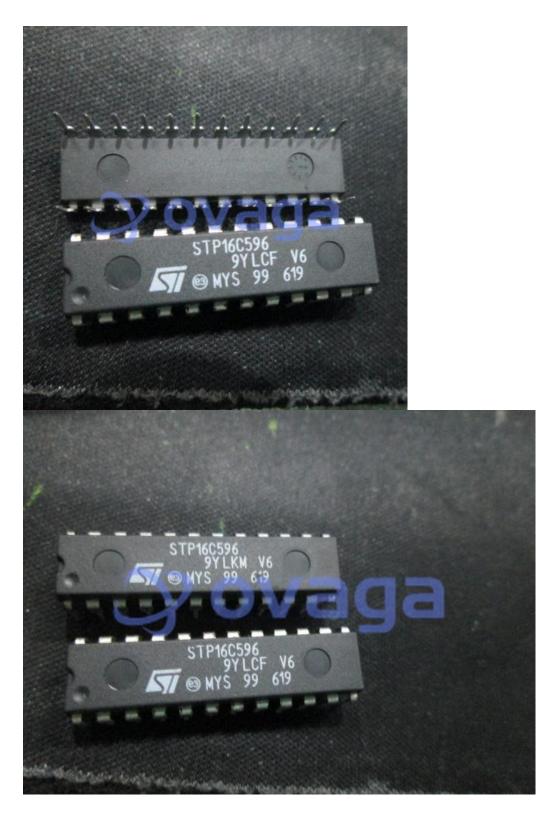

r reference only

### **General Description**

STP16C596 is a serially controlled LED driver IC (Integrated Circuit) manufactured by STMicroelectronics. It is specifically designed for driving high-brightness LEDs and is used in a wide range of applications, including signage, automotive lighting, and decorative lighting.

## Features Serial input/output data transfer up to 25 MHz

Maximum output current of 120 mA per channel

16 constant-current output channels

PWM (Pulse Width Modulation) brightness control for each channel

Thermal shutdown protection

Low standby current

### Application

| TLC5926 (Texas Instruments)  |
|------------------------------|
| CAT4016 (ON Semiconductor)   |
| MAX6971 (Maxim Integrated)   |
| IS31FL3731 (ISSI)            |
| A6282 (Allegro Microsystems) |



### **Related Products**



<u>STP16DP05</u>

STMicroelectronics, Inc TSSOP24



### A5970D13TR

STMicroelectronics, Inc SOP-8