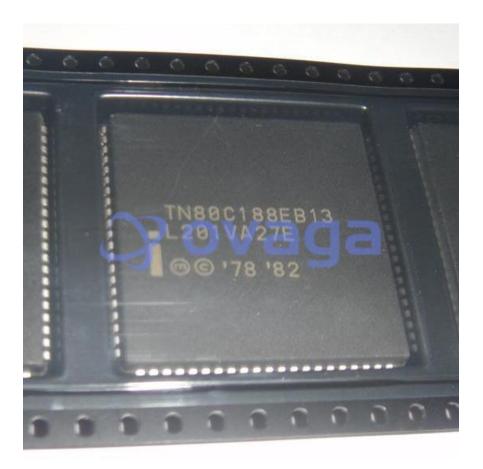

Data Sheet

16-Bit Microprocessor

Manufacturers <u>Intel Corp</u>

Package/Case PLCC84

Product Type Programmable Logic ICs

RoHS

Lifecycle

Images are for reference only

## **General Description**

TN80C188EB-13 is a microprocessor chip from the 80C188 family of Intel. It is a 16-bit CMOS high-performance microprocessor, designed for embedded systems and real-time applications.