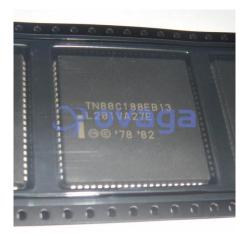

Data Sheet

16-Bit Microprocessor

Manufacturers <u>Intel Corp</u>

Package/Case PLCC84

Product Type Programmable Logic ICs

RoHS

Lifecycle

Images are for reference only

## **General Description**

TN80C188EB-13 is a microprocessor chip from the 80C188 family of Intel. It is a 16-bit CMOS high-performance microprocessor, designed for embedded systems and real-time applications.